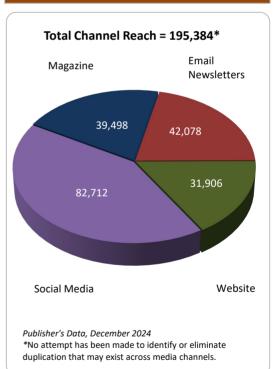

### **Executive Audience Summary**

| Magazine: December 2024             | Publisher's Data |
|-------------------------------------|------------------|
| Print/Digital Magazine Distribution | 39,498           |
| Total Magazine Distribution         | 39,498           |

| Email Newsletters: December 2024    | Publisher's Data |
|-------------------------------------|------------------|
| This Week in Supply Chain           | 42,078           |
| Straight Talk                       | 30,422           |
| Total Email Newsletter Distribution | 42,078           |

| Website: 6-month averages ending December 2024 |                             | Publisher's Data |
|------------------------------------------------|-----------------------------|------------------|
| Google Analytics                               | Average Monthly Total Users | 31,906           |
| 0                                              | Average Monthly Total Views | 52,740           |

| Social Media: December 2024 |                    | Publisher's Data |
|-----------------------------|--------------------|------------------|
|                             | X Followers        | 33,594           |
|                             | LinkedIn Followers | 13,861           |
|                             | Facebook Followers | 35,257           |
|                             | Total Social Media | 82,712           |