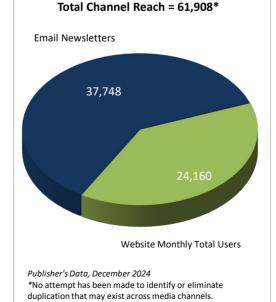

### **Executive Audience Summary**

| Email Newsletters: December 2024    | Publisher's Data |
|-------------------------------------|------------------|
| Robotics User News                  | 31,856           |
| Robot Design & Engineering          | 23,211           |
| Total Email Newsletter Distribution | 37,748           |

| Website: 12-month averages ending December 2024 |                             | Publisher's Data |
|-------------------------------------------------|-----------------------------|------------------|
| Google Analytics                                | Average Monthly Total Users | 24,160           |
|                                                 | Average Monthly Total Views | 41,104           |