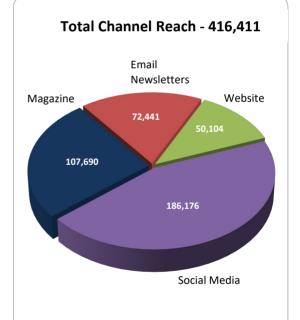

## **Executive Audience Summary**

| Magazine: December 2024             | Publisher's Data |
|-------------------------------------|------------------|
| Print/Digital Magazine Distribution | 107,690          |
| Total Magazine Distribution         | 107,690          |

| Email Newsletters: December 2024    | Publisher's Data |
|-------------------------------------|------------------|
| This Week in Logistics              | 72,441           |
| Total Email Newsletter Distribution | 72,441           |

| Website: 12-month averages ending Dec 2024 |                             | Publisher's Data |
|--------------------------------------------|-----------------------------|------------------|
| Google Analytics                           | Average Monthly Total Users | 50,104           |
| 0                                          | Average Monthly Total Views | 79,123           |

| Social Media: December 2024 |                    | Publisher's Data |
|-----------------------------|--------------------|------------------|
|                             | X Followers        | 52,249           |
|                             | LinkedIn Followers | 92,998           |
|                             | Facebook Followers | 40,929           |
|                             | Total Social Media | 186,176          |

#### Total Audience by Channel

Publisher's Data, December 2024 \*No attempt has been made to identify or eliminate duplication that may exist across media channels.