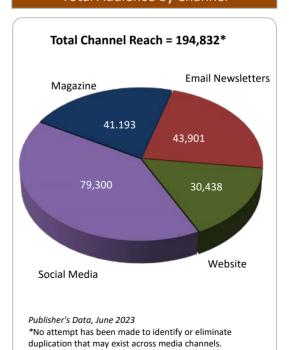

#### **Executive Audience Summary**

| Magazine: June 2023                 | Publisher's Data |
|-------------------------------------|------------------|
| Print/Digital Magazine Distribution | 41,193           |
| Total Magazine Distribution         | 41,193           |

| Email Newsletters: June 2023        | Publisher's Data |
|-------------------------------------|------------------|
| This Week in Supply Chain           | 43,901           |
| Total Email Newsletter Distribution | 43,901           |

| Website: 6-month averages, June 2023 |                            | Publisher's Data |
|--------------------------------------|----------------------------|------------------|
| Google Analytics                     | Average Monthly Users      | 30,438           |
|                                      | Average Monthly Page Views | 49,946           |

| Social Media: June 2023 |                    | Publisher's Data |
|-------------------------|--------------------|------------------|
|                         | Twitter Followers  | 32,893           |
|                         | LinkedIn Followers | 10,853           |
|                         | Facebook Followers | 35,554           |
|                         | Total Social Media | 79,300           |

#### **Total Audience by Channel**