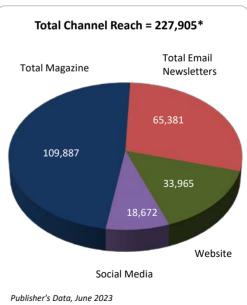

### **Executive Audience Summary**

| Magazine: June 2023                 | Publisher's Data |
|-------------------------------------|------------------|
| Print/Digital Magazine Distribution | 109,887          |
| Total Magazine Distrtibution        | 109,887          |

| Email Newsletters: June 2023        | Publisher's Data |
|-------------------------------------|------------------|
| This Week in Materials Handling     | 53,267           |
| Product Showcase                    | 35,224           |
| The Friday Videos                   | 37,230           |
| Total Email Newsletter Distribution | 65,381           |

| Website: 6-month averages, June 2023 |                            | Publisher's Data |
|--------------------------------------|----------------------------|------------------|
| Google Analytics                     | Average Monthly Users      | 33,965           |
|                                      | Average Monthly Page Views | 94,461           |

| Social Media: June 2023 |                | Publisher's Data |
|-------------------------|----------------|------------------|
| Twi                     | tter Followers | 11,545           |
| Linke                   | edIn Followers | 4,023            |
| Faceb                   | ook Followers  | 3,104            |
| Tota                    | Social Media   | 18,672           |

**Total Audience by Channel** 

\*No attempt has been made to identify or eliminate duplication that may exist across media channels.