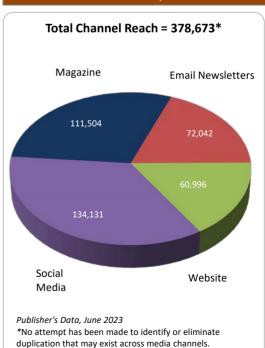

### **Executive Audience Summary**

| Magazine: June 2023                 | Publisher's Data |
|-------------------------------------|------------------|
| Print/Digital Magazine Distribution | 111,504          |
| Total Magazine Distribution         | 111,504          |

| Email Newsletters: June 2023        | Publisher's Data |
|-------------------------------------|------------------|
| This Week in Logistics              | 72,042           |
| Total Email Newsletter Distribution | 72,042           |

| Website: 6-month averages, June 2023    |                            | Publisher's Data |
|-----------------------------------------|----------------------------|------------------|
| Google Analytics                        | Average Monthly Users      | 60,996           |
| 000000000000000000000000000000000000000 | Average Monthly Page Views | 145,658          |

| Social Media: June 2023 |                    | Publisher's Data |
|-------------------------|--------------------|------------------|
|                         | Twitter Followers  | 51,990           |
|                         | LinkedIn Followers | 40,770           |
|                         | Facebook Followers | 41,371           |
|                         | Total Social Media | 134,131          |